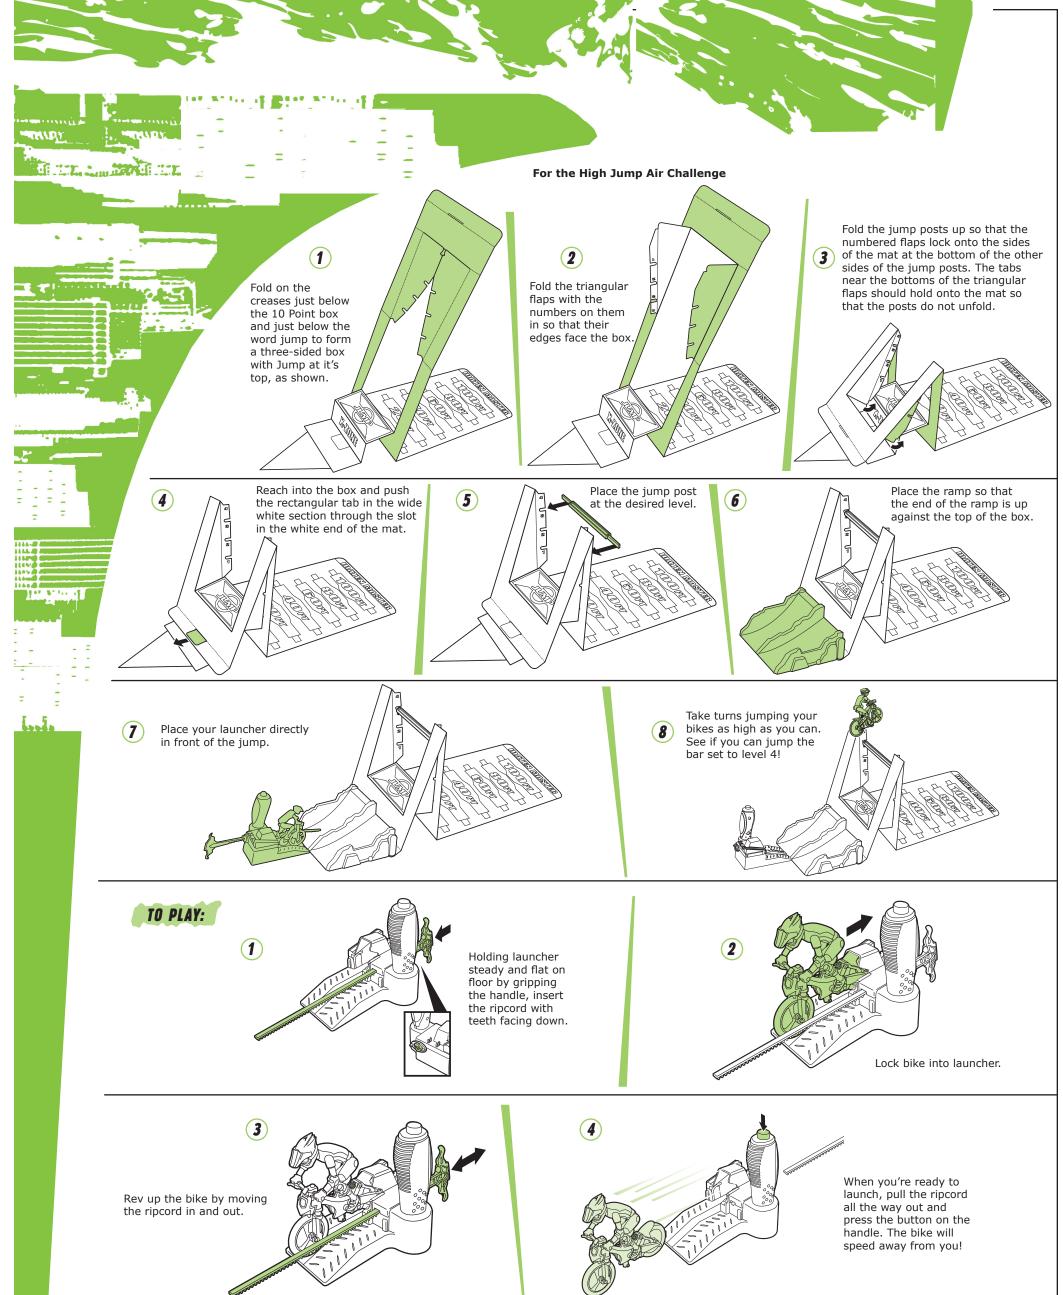

## **WHEEL TYPES:**

IDATEN JUMP<sup>™</sup> Ripcord Racers have different kinds of wheels. How a bike performs depends on what kind of wheel it has. Stunt Wheel - Grips the surface of a ramp to launch into the air! Stability Wheel – Extra weight keeps the bike moving fast even on long distance rides! Race Wheel - Made for short, high-speed races! Each sold separately.

## Look for:

Stunt Ramps

## **Collect them all!**

POISON FANG™ - with Race Wheel! FLAME KAISER™ - with Stunt Wheel! IRON HAMMER™

- with Stability Wheel!

NEPTUNE EMPEROR™ - with Stability Wheel! AERO SCISSORS™ - with Stunt Wheel! THUNDER KING™ - with Race Wheel!