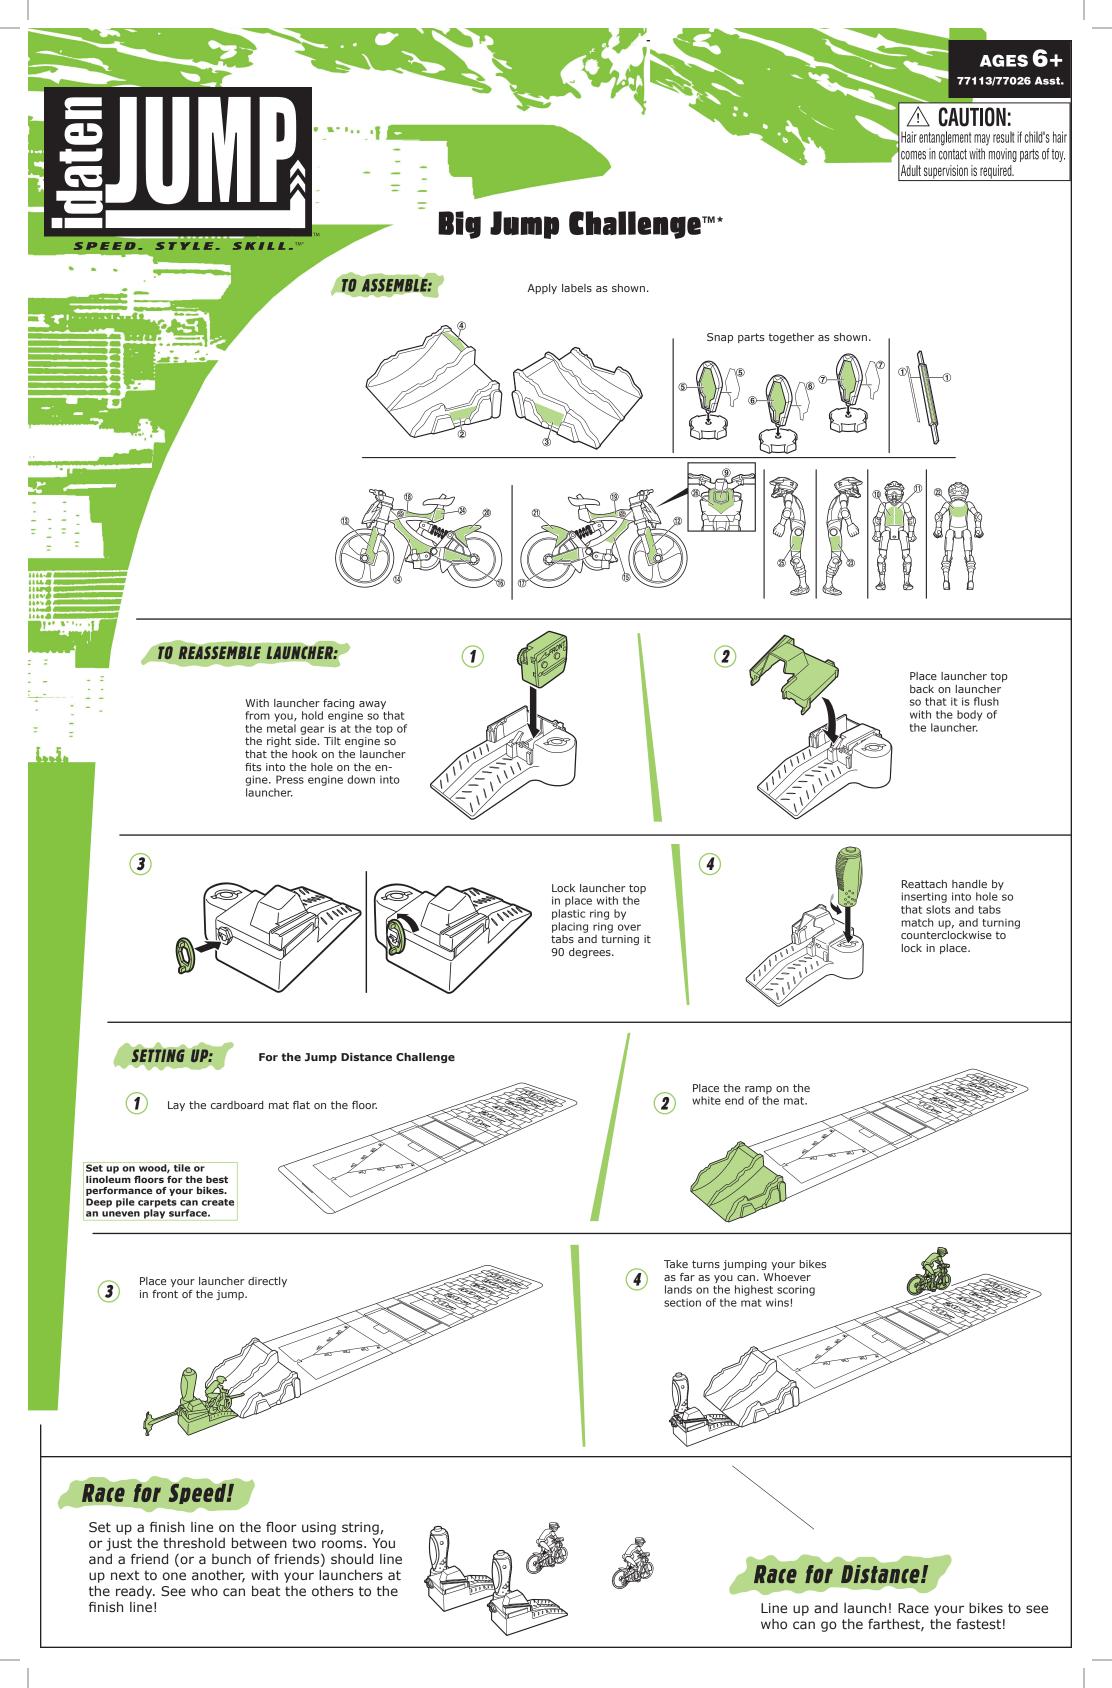

## **WHEEL TYPES:**

IDATEN JUMP<sup>™</sup> Ripcord Racers have different kinds of wheels. How a bike performs depends on what kind of wheel it has. Stunt Wheel - Grips the surface of a ramp to launch into the air! Stability Wheel – Extra weight keeps the bike moving fast even on long distance rides! Race Wheel - Made for short, high-speed races! Each sold separately.

## Look for:

Stunt Ramps

## **Collect them all!**

POISON FANG™ - with Race Wheel! FLAME KAISER™ - with Stunt Wheel! IRON HAMMER™

- with Stability Wheel!

NEPTUNE EMPEROR™ - with Stability Wheel! AERO SCISSORS™ - with Stunt Wheel! THUNDER KING™ - with Race Wheel!